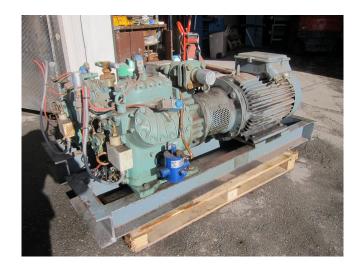

#### **Used Bitzer 6H.2**

Used Bitzer 6H.2 freon compressor rack, complete with unloaded start, capacity control and pressure safety switches. This unit has a cooling capacity of 116,8 kW at +7.5°C/+40°C.