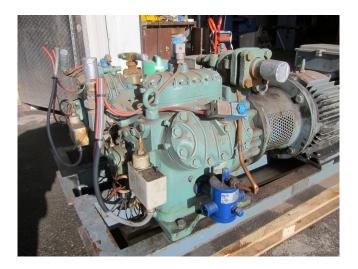

#### **Used Bitzer 6H.2**

Used Bitzer 6H.2 freon compressor rack, complete with unloaded start, capacity control and pressure safety switches. This unit has a cooling capacity of 116,8 kW at +7.5°C/+40°C.