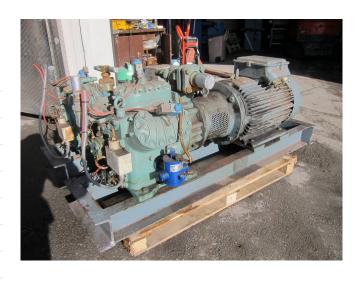

#### **Used Bitzer 6H.2**

Used Bitzer 6H.2 freon compressor rack, complete with unloaded start, capacity control and pressure safety switches. This unit has a cooling capacity of 116,8 kW at +7.5°C/+40°C.