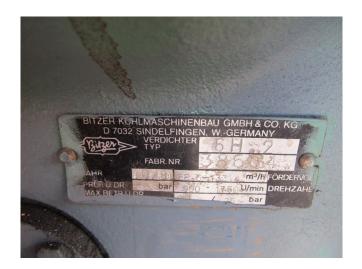

# **Specifications**

| Brand                    | Bitzer                   |
|--------------------------|--------------------------|
| Туре                     | 6H.2                     |
| Refrigerant              | Freon                    |
| kW at +10°C/+40°C        | 116,8*                   |
| kW at 0ºC/+40ºC          | 90                       |
| kW at -5ºC/+40ºC         | 74,9                     |
| kW at -10°C/+40°C        | 61,8                     |
| kW at -20°C/+40°C        | 40,7                     |
| kW at -30°C/+40°C        | 25,1                     |
| kW at -40°C/+40°C        | 13,8                     |
| Electromotor Specs       | 22                       |
| Unloaded Start           | ✓                        |
| Capacity Control         | ✓                        |
| On steel base frame      | ✓                        |
| Pressure safety switches | /                        |
| Hp/Lp/Op                 |                          |
| Remarks                  | # // Electromotor: 22 kW |
|                          | at 1460 RPM // *Capacity |
|                          | based on +7.5°C/+40°C    |
| Remarks                  | R404a - R22 or other     |
|                          | freon types              |
| Package / Rack           | ✓                        |
| Sizes                    | 1600x450x700 mm          |
|                          | (LxWxH)                  |
| Stock                    | 1                        |
|                          |                          |

#### **Used Bitzer 6H.2**

Used Bitzer 6H.2 freon compressor rack, complete with unloaded start, capacity control and pressure safety switches. This unit has a cooling capacity of 116,8 kW at +7.5°C/+40°C.