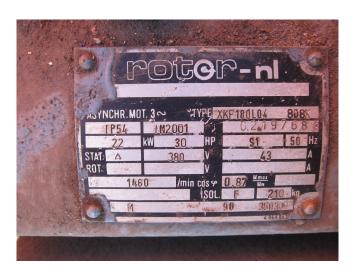

# **Specifications**

| Brand                    | Bitzer                   |
|--------------------------|--------------------------|
| Туре                     | 6H.2                     |
| Refrigerant              | Freon                    |
| kW at +10°C/+40°C        | 116,8*                   |
| kW at 0ºC/+40ºC          | 90                       |
| kW at -5ºC/+40ºC         | 74,9                     |
| kW at -10°C/+40°C        | 61,8                     |
| kW at -20°C/+40°C        | 40,7                     |
| kW at -30°C/+40°C        | 25,1                     |
| kW at -40°C/+40°C        | 13,8                     |
| Electromotor Specs       | 22                       |
| Unloaded Start           | ✓                        |
| Capacity Control         | ✓                        |
| On steel base frame      | ✓                        |
| Pressure safety switches | /                        |
| Hp/Lp/Op                 |                          |
| Remarks                  | # // Electromotor: 22 kW |
|                          | at 1460 RPM // *Capacity |
|                          | based on +7.5°C/+40°C    |
| Remarks                  | R404a - R22 or other     |
|                          | freon types              |
| Package / Rack           | ✓                        |
| Sizes                    | 1600x450x700 mm          |
|                          | (LxWxH)                  |
| Stock                    | 1                        |
|                          |                          |

#### **Used Bitzer 6H.2**

Used Bitzer 6H.2 freon compressor rack, complete with unloaded start, capacity control and pressure safety switches. This unit has a cooling capacity of 116,8 kW at +7.5°C/+40°C.